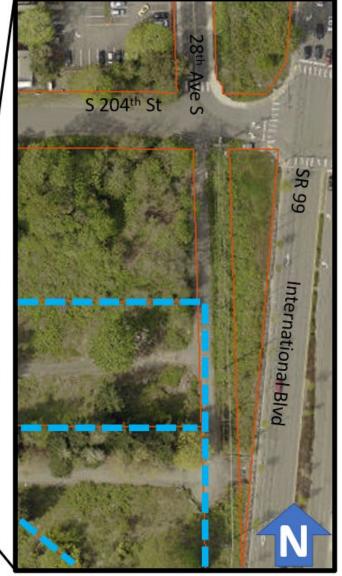

## Port of Seattle Property Surplus and Conveyance to Sound Transit

S 204<sup>th</sup> St. and 28<sup>th</sup> Ave S.

Commission Meeting April 12, 2022

Property Surplus and Conveyance to Sound Transit

**Subject Parcels Location** 