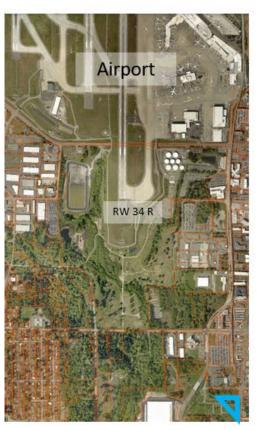

## Port of Seattle Property Surplus and Conveyance to Sound Transit

S 204<sup>th</sup> St. and 28<sup>th</sup> Ave S.

Commission Meeting April 12, 2022

Property Surplus and Conveyance to Sound Transit

**Subject Parcels Location** 