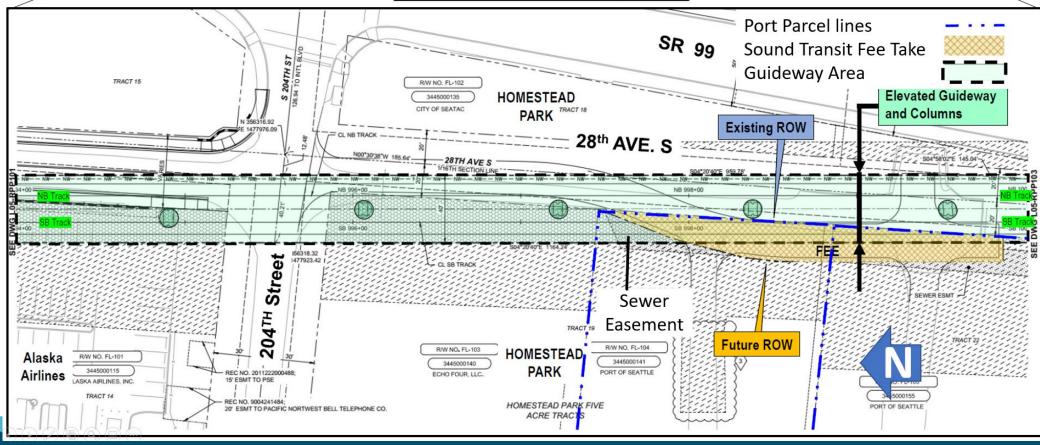

Item No. <u>8g\_supp</u>
Meeting Date: <u>April 12, 2022</u>

## Port of Seattle Property Surplus and Conveyance to Sound Transit

S 204<sup>th</sup> St. and 28<sup>th</sup> Ave S.

Commission Meeting April 12, 2022



Property Surplus and Conveyance to Sound Transit

**Subject Parcels Location** 









## Property Surplus and Conveyance to Sound Transit

## Detail

Sound Transit Fee Take and Easement Conveyance Areas





## Property Surplus and Conveyance to Sound Transit

| Area                                                | Square<br>Footage | Valuation   |
|-----------------------------------------------------|-------------------|-------------|
| Before Fee Take                                     | 90,282            | \$2,708,460 |
| Fee Take                                            | (4,195)           | \$(125,850) |
| Easement/Encumbrance Value Diminution               |                   | \$(186,800) |
| Total Compensation Value                            | Sub total         | \$(313,000) |
| After Fee Take and Easements (Remainder to be sold) | 86,087            | \$2,395,460 |