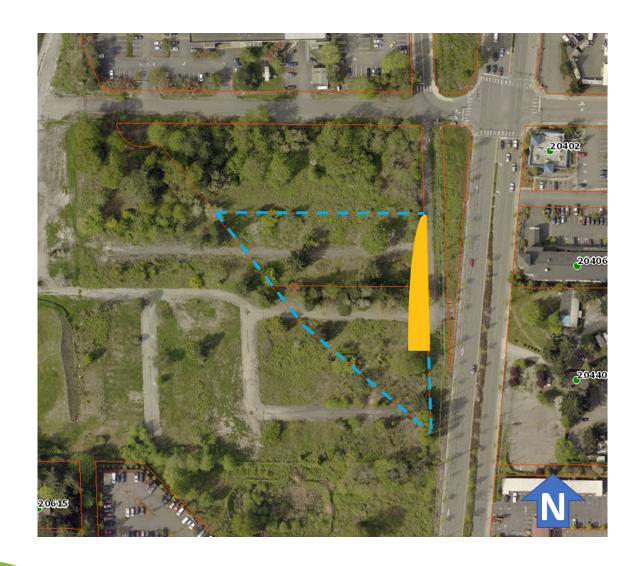

## Property Surplus and Conveyance to Sound Transit

| Area                                                | Square<br>Footage | Valuation   |
|-----------------------------------------------------|-------------------|-------------|
| Before Fee Take                                     | 90,282            | \$2,708,460 |
| Fee Take                                            | (4,195)           | \$(125,850) |
| Easement/Encumbrance Value Diminution               |                   | \$(186,800) |
| Total Compensation Value                            | Sub total         | \$(313,000) |
| After Fee Take and Easements (Remainder to be sold) | 86,087            | \$2,395,460 |