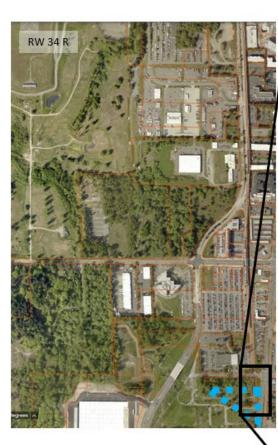

Item No. <u>8g\_supp</u>
Meeting Date: <u>April 12, 2022</u>

## Port of Seattle Property Surplus and Conveyance to Sound Transit

S 204<sup>th</sup> St. and 28<sup>th</sup> Ave S.

Commission Meeting April 12, 2022



Property Surplus and Conveyance to Sound Transit

**Subject Parcels Location** 









## Property Surplus and Conveyance to Sound Transit

## Detail

Sound Transit Fee Take and Easement Conveyance Areas





## Property Surplus and Conveyance to Sound Transit

| Area                                                | Square<br>Footage | Valuation   |
|-----------------------------------------------------|-------------------|-------------|
| Before Fee Take                                     | 90,282            | \$2,708,460 |
| Fee Take                                            | (4,195)           | \$(125,850) |
| Easement/Encumbrance Value Diminution               |                   | \$(186,800) |
| Total Compensation Value                            | Sub total         | \$(313,000) |
| After Fee Take and Easements (Remainder to be sold) | 86,087            | \$2